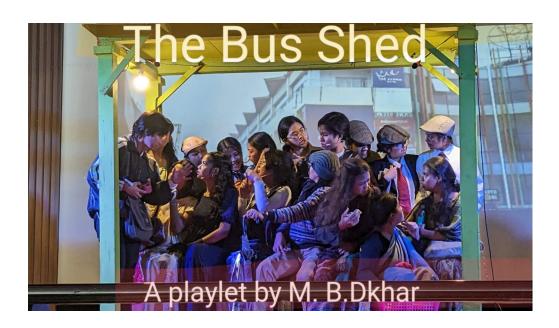

## A report on the staging of the play 'The Bus Shed'

On the 13<sup>th</sup> and 14<sup>th</sup> of October, 2023, the Drama Club, LSLA, Department of English, staged a play 'The Bus Shed' written by Ms. Mebanda Blah in the College Auditorium which was attended by Staffs and students from Colleges within Shillong. The actors comprised of students from the English Department and the play was directed by Ms. Sarah Syngkon, Assistant Professor, Department of English.