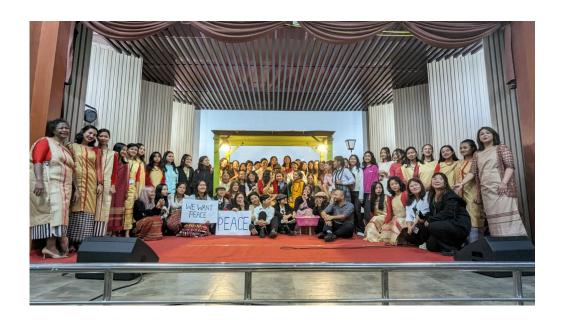

## A report on the staging of the play 'The Bus Shed'

On the 13<sup>th</sup> and 14<sup>th</sup> of October, 2023, the Drama Club, LSLA, Department of English, staged a play 'The Bus Shed' written by Ms. Mebanda Blah in the College Auditorium which was attended by Staffs and students from Colleges within Shillong. The actors comprised of students from the English Department and the play was directed by Ms. Sarah Syngkon, Assistant Professor, Department of English.