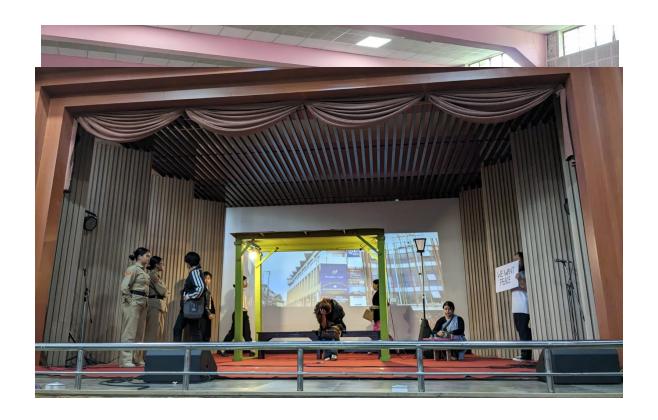

## A report on the staging of the play 'The Bus Shed'

On the 13<sup>th</sup> and 14<sup>th</sup> of October, 2023, the Drama Club, LSLA, Department of English, staged a play 'The Bus Shed' written by Ms. Mebanda Blah in the College Auditorium which was attended by Staffs and students from Colleges within Shillong. The actors comprised of students from the English Department and the play was directed by Ms. Sarah Syngkon, Assistant Professor, Department of English.